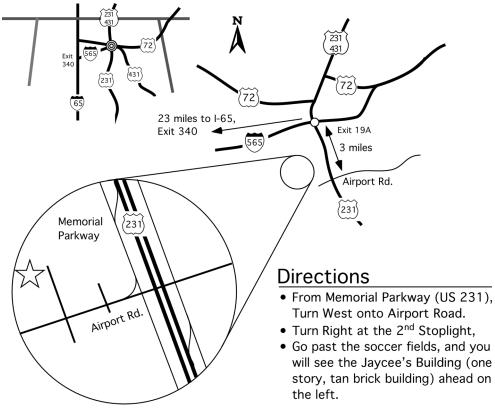

# 24 SEPTEMBER 2016 + HUNTSVILLE, AL

8:00 AM to 5:00 PM • Huntsville Jaycee's Building • 2180 Airport Road SW

Google Maps: http://tinyurl.com/lj34ppy