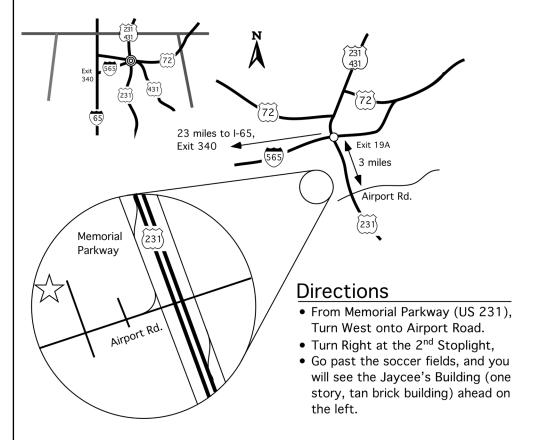

# 41st Annual Model Show

26 AUGUST 2017 + 8:00 AM TO 5:00 PM
HUNTSVILLE JAYCEE'S BUILDING + 2180 AIRPORT ROAD
SW + HUNTSVILLE, AL

Google Maps: http://tinyurl.com/lj34ppy